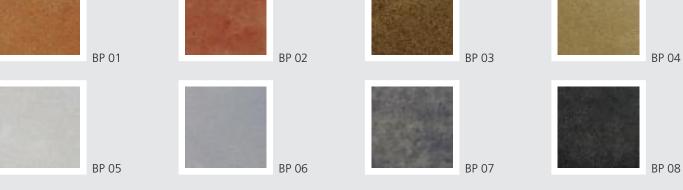

BD 08

**Harmony Béton deactivation agent** is a surface deactivator which highlights the granulates contained in concrete by eliminating the surface layer of concrete.

By the layout of materials (stones, slabs or bricks) and the use of granulates of different colours and sizes, it is possible to create aesthetic and harmonious surfaces which will enhance your exterior developments.

Providing a durable, hard-wearing and easily-maintained surface, Harmony Béton deactivation agent is ideal for the production of a gravelly, non-slip and visually appealing concrete finish at minimum cost.

Detail of deactivated concrete finish

has continued to expand, both in France and internationally.