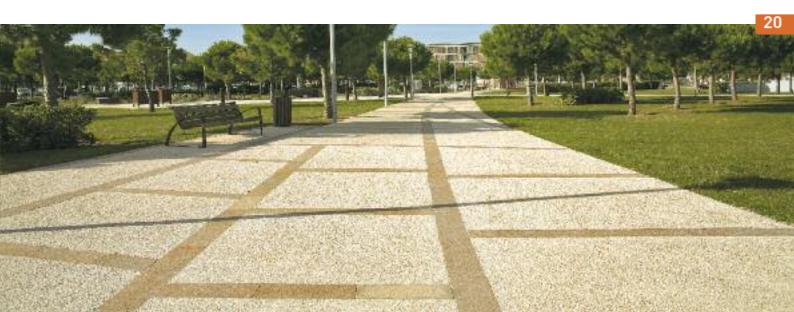

BD 08

**Harmony Béton deactivation agent** is a surface deactivator which highlights the granulates contained in concrete by eliminating the surface layer of concrete.

By the layout of materials (stones, slabs or bricks) and the use of granulates of different colours and sizes, it is possible to create aesthetic and harmonious surfaces which will enhance your exterior developments.

Providing a durable, hard-wearing and easily-maintained surface, Harmony Béton deactivation agent is ideal for the production of a gravelly, non-slip and visually appealing concrete finish at minimum cost.

Detail of deactivated concrete finish

has continued to expand, both in France and internationally.