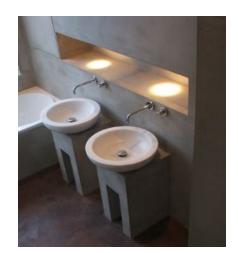

# BÉTON CIRÉ (continued)

Example of application in a bathroom

Example of application in a bathroom

80

Harmony Béton patina is a liquid colorant, which can be used to stain any existing porous surface by impregnation. Exceptionally easy to apply, Harmony Béton patina delivers an immediate designer feel, creating effects of transparency and shading, and enriching the features and contours of your floors.