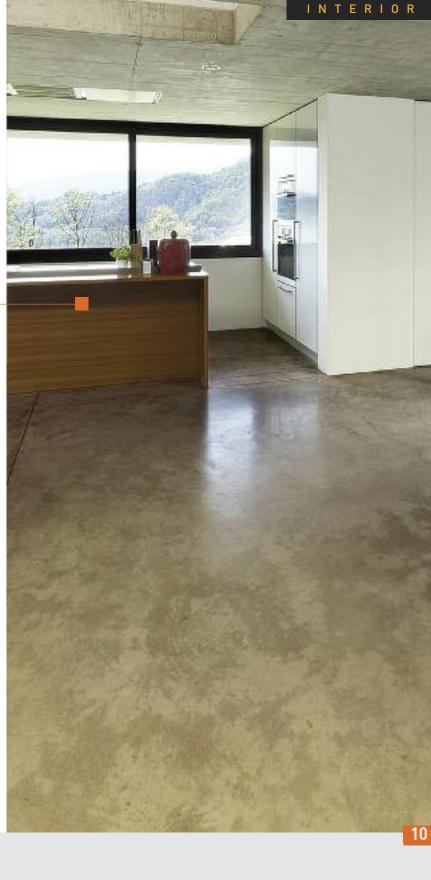

### SMOOTH CONCRETE (continued)

**Harmony Béton smooth concrete** is an easy-to-use and decorative self-levelling smoothing compound. Its mechanical properties, which have been tested by the CSTB scientific & technical centre for building construction (CSTB report n° R2EM-SIST-12-26039058), ensure its high resistance to traffic and indentations.

04

An outstanding renovation product, **Harmony Béton** can be easily applied to new or old base surfaces, concrete slabs or tiling, to a minimum thickness of 4 mm. With its mineral appearance and its multiple colour shades, this product blends perfectly with your décor, from the latest designs to the most traditional, and will become the main decorative architectural feature in your interior design. Combining strength, covering power and colouring, self-levelling concrete is the ideal choice for your floor renovation works.