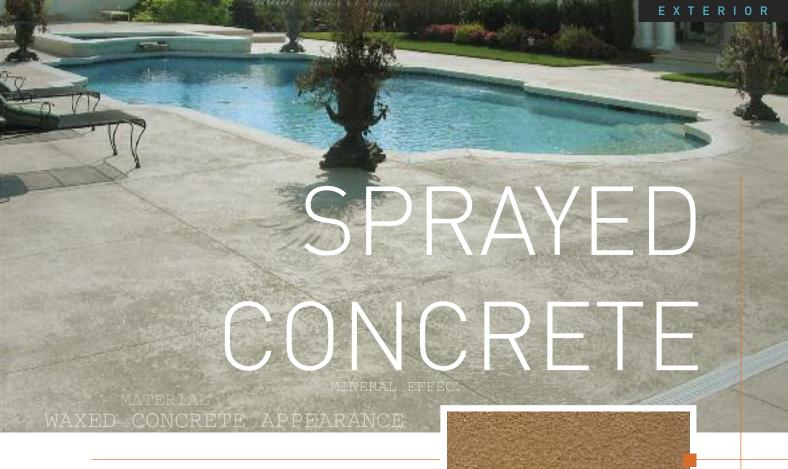

Detail of material treated with Acid Stain

AS 05

AS 01

17

**Harmony Sprayed Concrete** is a mortar which has been specially designed for exterior application to an existing surface using a spray gun, or for manual application using a smoother.

This innovative and high-performance decorative concrete refreshes and enhances your patios, swimming pool surrounds, walkways and paths, producing a waxed concrete finish by the reproduction of natural materials such as cobbles, stone, brick, etc., which can be achieved by stencilling. With its fine grain, mineral appearance and soft colours, this product can provide a key aesthetic ele-

Detail of sprayed concrete finish