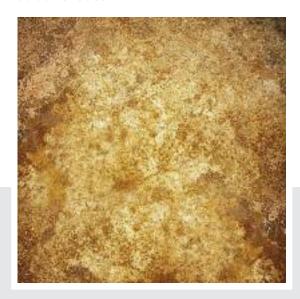

Detail of material treated with Acid Stain

AS 05

AS 01

17

**Harmony Sprayed Concrete** is a mortar which has been specially designed for exterior application to an existing surface using a spray gun, or for manual application using a smoother.