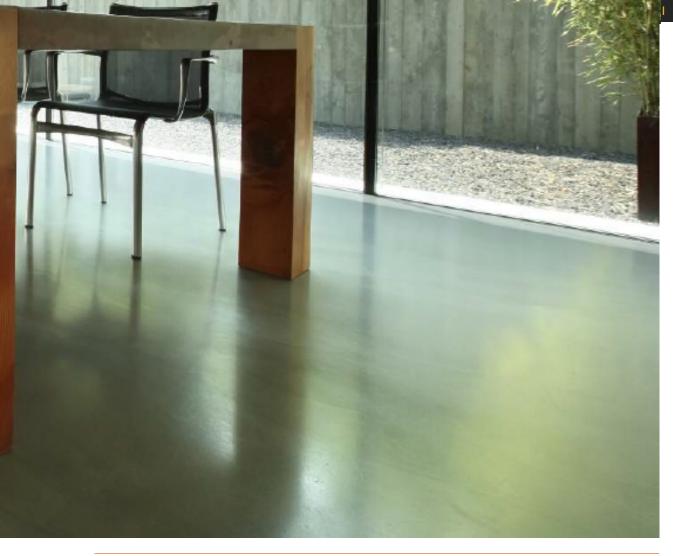

### SMOOTH CONCRETE (continued)

**Harmony Béton smooth concrete** is an easy-to-use and decorative self-levelling smoothing compound. Its mechanical properties, which have been tested by the CSTB scientific & technical centre for building construction (CSTB report n° R2EM-SIST-12-26039058), ensure its high resistance to traffic and indentations.

04

An outstanding renovation product, **Harmony Béton** can be easily applied to new or old base surfaces, concrete slabs or tiling, to a minimum thickness of 4 mm. With its mineral appearance and its multiple colour shades, this product blends perfectly with your décor, from the latest designs to the most traditional, and will become the main decorative architectural feature in your interior design. Combining strength, covering power and colouring, self-levelling concrete is the ideal choice for your floor renovation works.