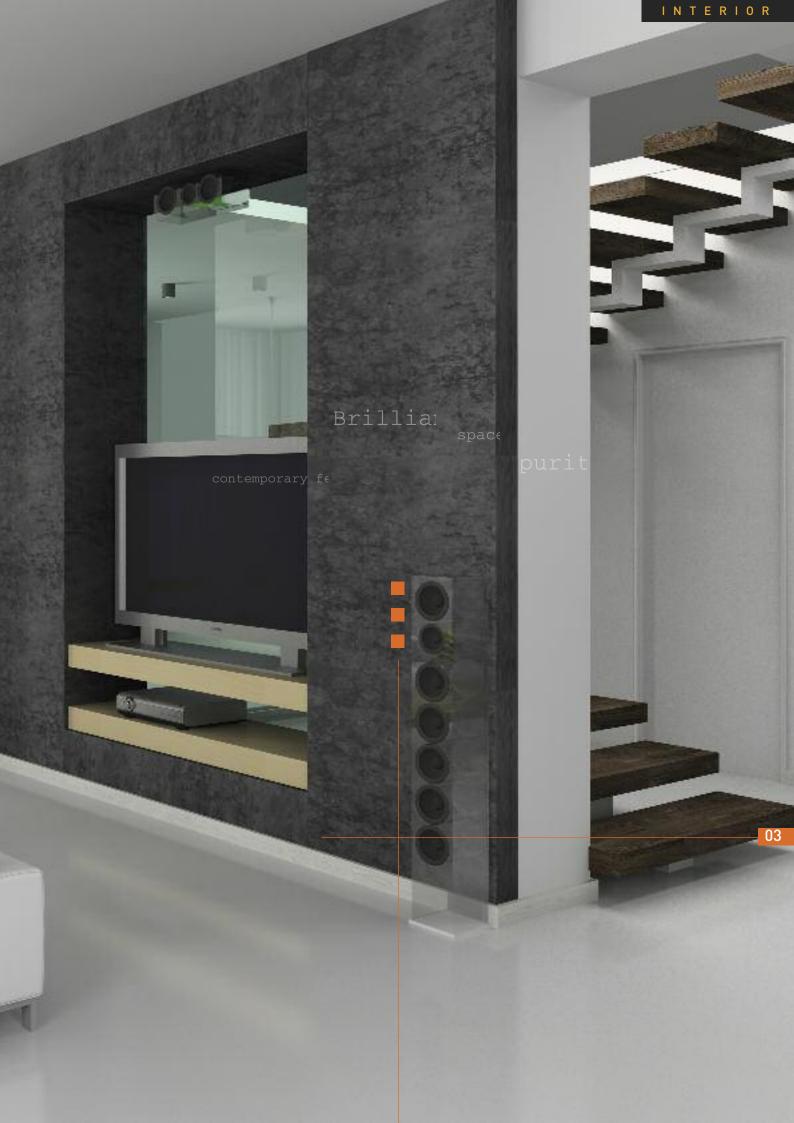

Détail de la matière du béton lissé

BL 07

**Harmony Béton ciré** is a mortar designed for application to any horizontal or vertical surface. Its exceptional mechanical properties make it suitable for the coverage of any new or old base surface (tiling, timber, metal, plaster, etc.) in a fine 2 – 3 mm layer.

Its material shades and colours will vary, depending upon the type of application completed. A fine, silky, soft or structured finish can be achieved.

Like any contemporary design material, this product lends a natural and distinctive appearance to your interiors.

Give free rein to your decorative inclinations and bring a touch of style to all your rooms (kitchen, lounge, stairway, shower rooms or furnishings), by varying colours and textural effects.

INTERIOR