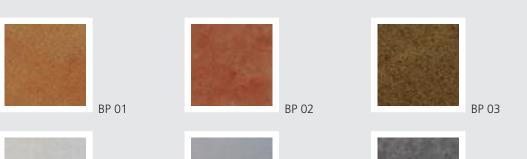

BD 08

**Harmony Béton deactivation agent** is a surface deactivator which highlights the granulates contained in concrete by eliminating the surface layer of concrete.

By the layout of materials (stones, slabs or bricks) and the use of granulates of different colours and sizes, it is possible to create aesthetic and harmonious surfaces which will enhance your exterior developments.

Providing a durable, hard-wearing and easily-maintained surface, Harmony Béton deactivation agent is ideal for the production of a gravelly, non-slip and visually appealing concrete finish at minimum cost.

Detail of deactivated concrete finish

has continued to expand, both in France and internationally.