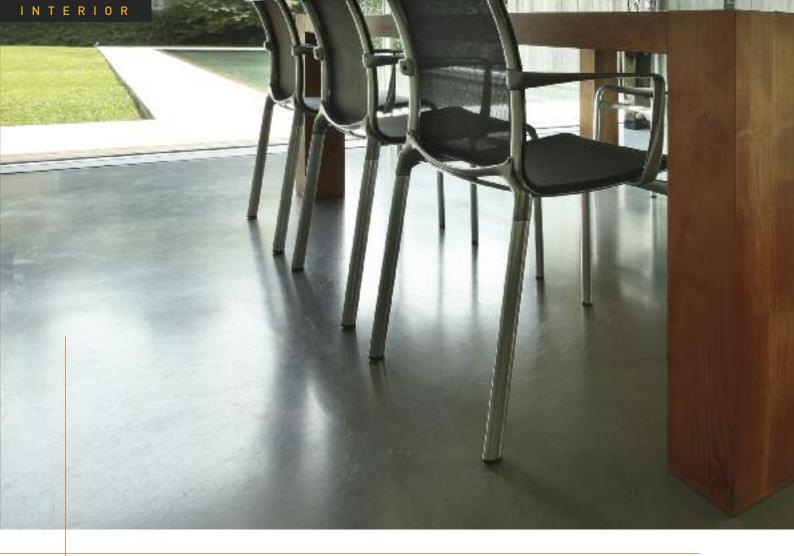

### SMOOTH CONCRETE (continued)

**Harmony Béton smooth concrete** is an easy-to-use and decorative self-levelling smoothing compound. Its mechanical properties, which have been tested by the CSTB scientific & technical centre for building construction (CSTB report n° R2EM-SIST-12-26039058), ensure its high resistance to traffic and indentations.

04

An outstanding renovation product, **Harmony Béton** can be easily applied to new or old base surfaces, concrete slabs or tiling, to a minimum thickness of 4 mm. With its mineral appearance and its multiple colour shades, this product blends perfectly with your décor, from the latest designs to the most traditional, and will become the main decorative architectural feature in your interior design. Combining strength, covering power and colouring, self-levelling concrete is the ideal choice for your floor renovation works.