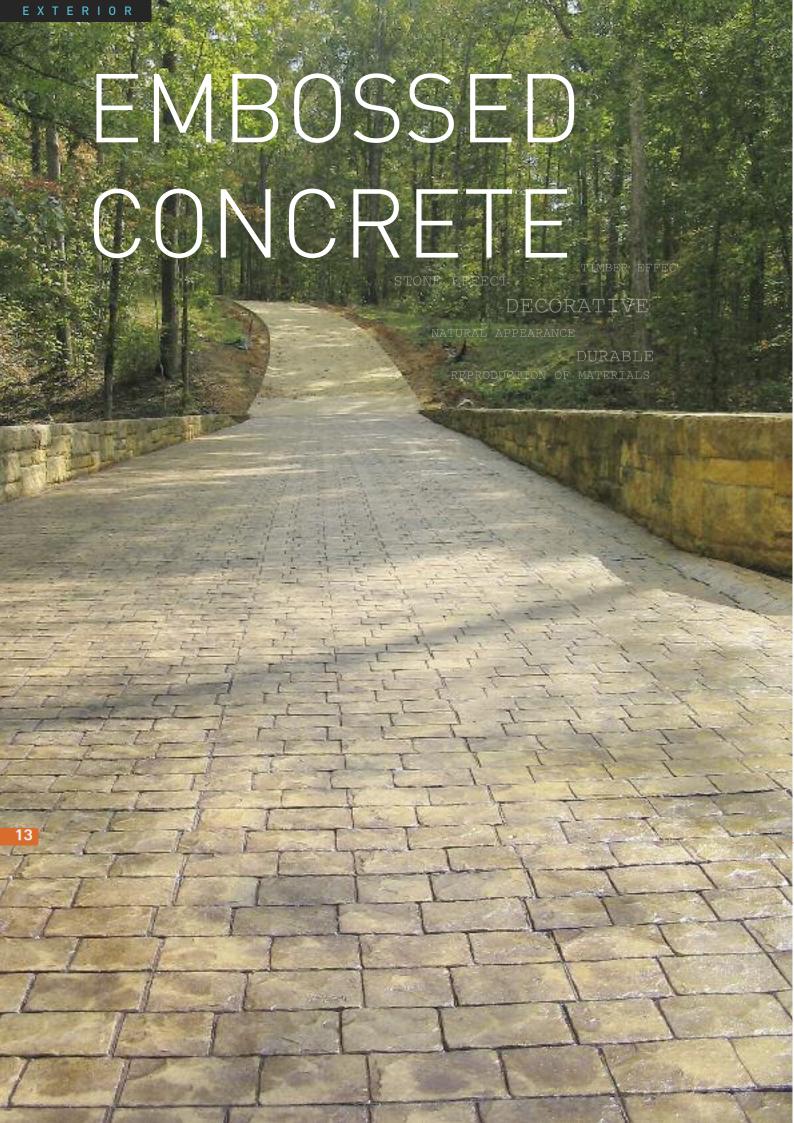

### EMBOSSED CONCRETE

continued

**Harmony Béton embossed concrete** is a floor covering system which allows the imitation of the appearance of a variety of natural materials, including stone, timber or brick. An enormous range of coloured quartzes, numerous patterns and a wide variety of moulds provide a high degree of freedom in design and application. Harmony Béton embossed concrete delivers a cost-effective and durable decorative concrete finish which can be easily and permanently integrated into the space required, however constricted.