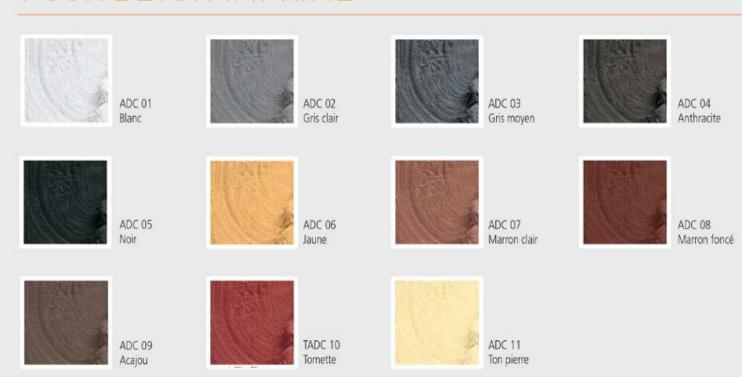

#### NUANCIER BÉTON IMPRIMÉ 0/2-0/3 et MICROCHAPE

La couleur est indicative et comme toute matière minérale, la couleur définitive dépendra de l'application manuelle , du vernis et de la lumière

ATTESTATION DE CONFORMITÉ
ISO 9001/2008