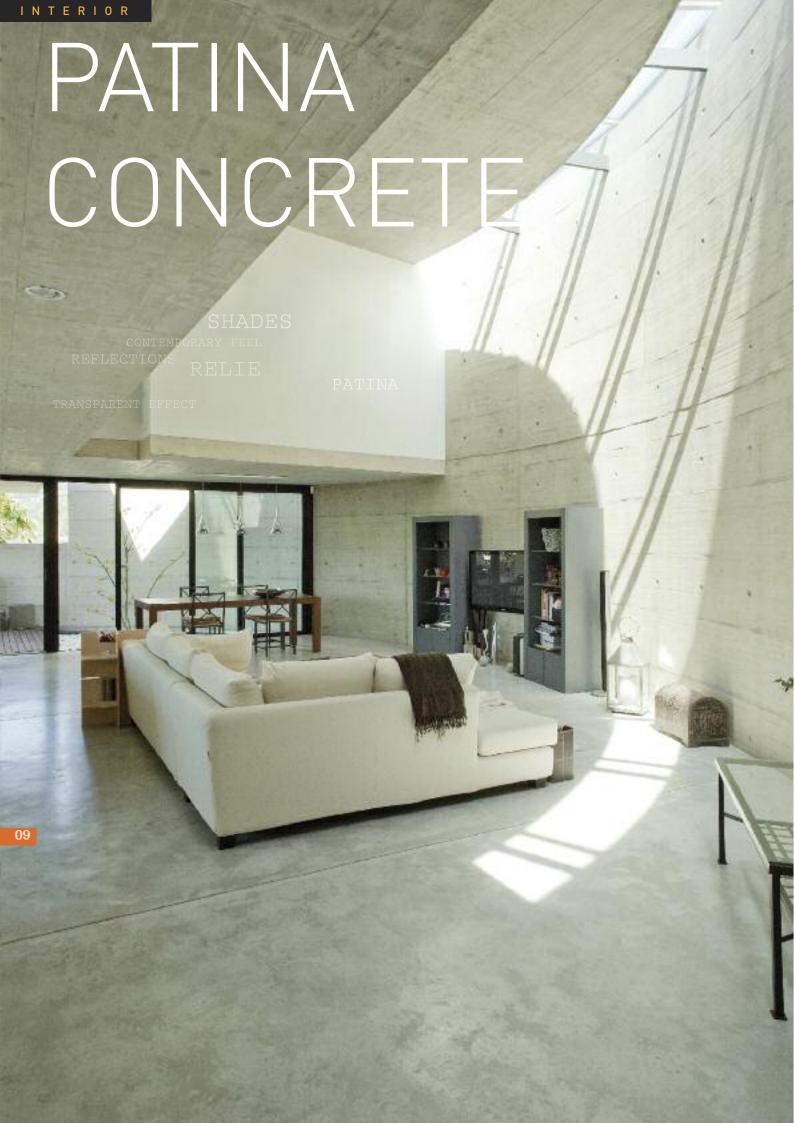

# BÉTON CIRÉ (continued)

Example of application in a bathroom

Example of application in a bathroom

80

Harmony Béton patina is a liquid colorant, which can be used to stain any existing porous surface by impregnation. Exceptionally easy to apply, Harmony Béton patina delivers an immediate designer feel, creating effects of transparency and shading, and enriching the features and contours of your floors.

Personalize your floor by creating a new and distinctive silky appearance.

Detail of patina concrete material