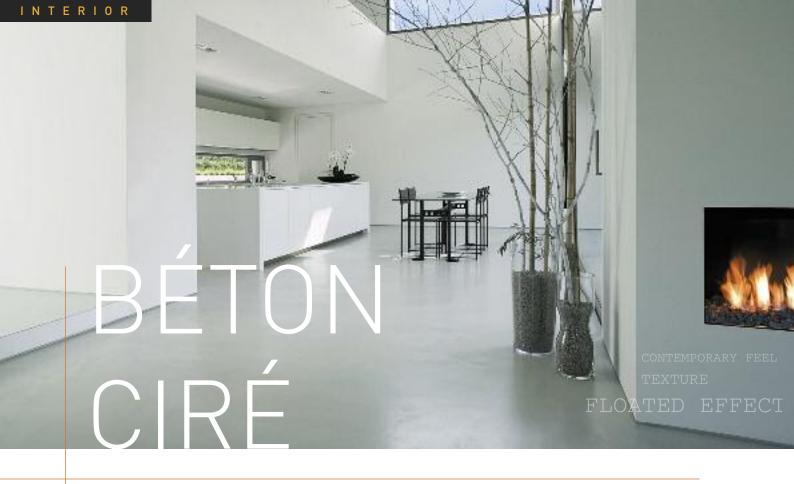

Détail de la matière du béton lissé

BL 07

**Harmony Béton ciré** is a mortar designed for application to any horizontal or vertical surface. Its exceptional mechanical properties make it suitable for the coverage of any new or old base surface (tiling, timber, metal, plaster, etc.) in a fine 2 – 3 mm layer.

Its material shades and colours will vary, depending upon the type of application completed. A fine, silky, soft or structured finish can be achieved.

Like any contemporary design material, this product lends a natural and distinctive appearance to your interiors.

Give free rein to your decorative inclinations and bring a touch of style to all your rooms (kitchen, lounge, stairway, shower rooms or furnishings), by varying colours and textural effects.

INTERIOR