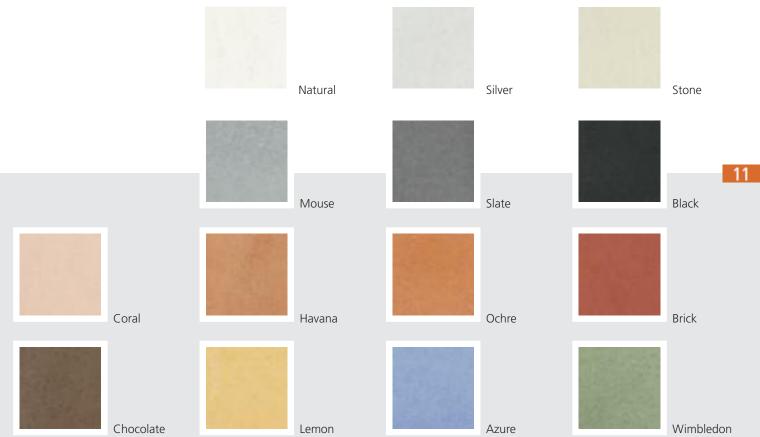

DE LA TRANQUILITÉ



GRIS DES PLUIES



GRIS DES NUÉES BC 28



GRIS DE LA SÉRÉNITÉ BC 29



GRIS DES VAPEURS BC 30

En fonction de la couleur du support, de l'application et des outils utilisés, la couleur finale peut être différente à celle du nuancie



# BÉTON CIRÉ (continued)



Example of application in a bathroom





Example of application in a bathroom

80



Harmony Béton patina is a liquid colorant, which can be used to stain any existing porous surface by impregnation. Exceptionally easy to apply, Harmony Béton patina delivers an immediate designer feel, creating effects of transparency and shading, and enriching the features and contours of your floors.

Personalize your floor by creating a new and distinctive silky appearance.





Detail of patina concrete material













# DECORATIVE EXTERIOR CONCRETES







Detail of "Roman Opus" embossed concrete



### EMBOSSED CONCRETE

continued

**Harmony Béton embossed concrete** is a floor covering system which allows the imitation of the appearance of a variety of natural materials, including stone, timber or brick. An enormous range of coloured quartzes, numerous patterns and a wide variety of moulds provide a high degree of freedom in design and application. Harmony Béton embossed concrete delivers a cost-effective and durable decorative concrete finish which can be easily and permanently integrated into the space required, however constricted.



#### NUANCIER BÉTON IMPRIMÉ 0/2-0/3 et MICROCHAPE



La couleur est indicative et comme toute matière minérale, la couleur définitive dépendra de l'application ma