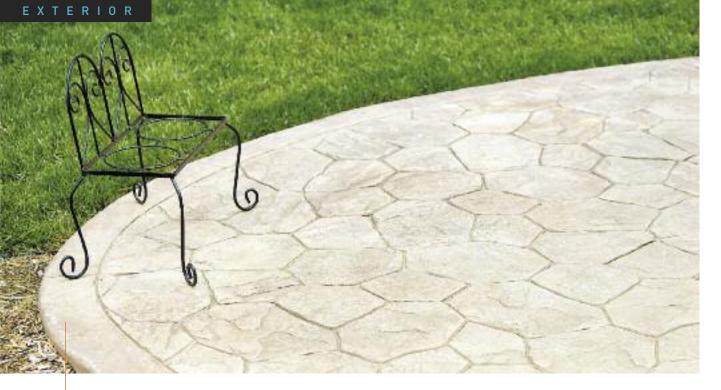

### EMBOSSED CONCRETE

continued

**Harmony Béton embossed concrete** is a floor covering system which allows the imitation of the appearance of a variety of natural materials, including stone, timber or brick. An enormous range of coloured quartzes, numerous patterns and a wide variety of moulds provide a high degree of freedom in design and application. Harmony Béton embossed concrete delivers a cost-effective and durable decorative concrete finish which can be easily and permanently integrated into the space required, however constricted.