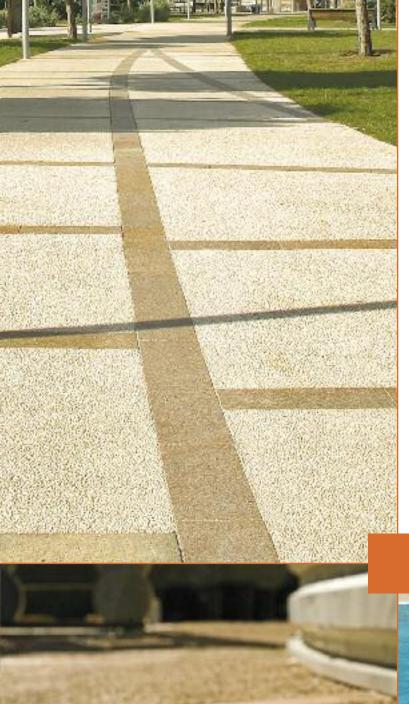

BD 08

**Harmony Béton deactivation agent** is a surface deactivator which highlights the granulates contained in concrete by eliminating the surface layer of concrete.

By the layout of materials (stones, slabs or bricks) and the use of granulates of different colours and sizes, it is possible to create aesthetic and harmonious surfaces which will enhance your exterior developments.

Providing a durable, hard-wearing and easily-maintained surface, Harmony Béton deactivation agent is ideal for the production of a gravelly, non-slip and visually appealing concrete finish at minimum cost.

Detail of deactivated concrete finish

has continued to expand, both in France and internationally.