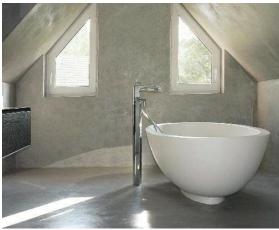

# BÉTON CIRÉ (continued)

Example of application in a bathroom

Example of application in a bathroom

80

Harmony Béton patina is a liquid colorant, which can be used to stain any existing porous surface by impregnation. Exceptionally easy to apply, Harmony Béton patina delivers an immediate designer feel, creating effects of transparency and shading, and enriching the features and contours of your floors.