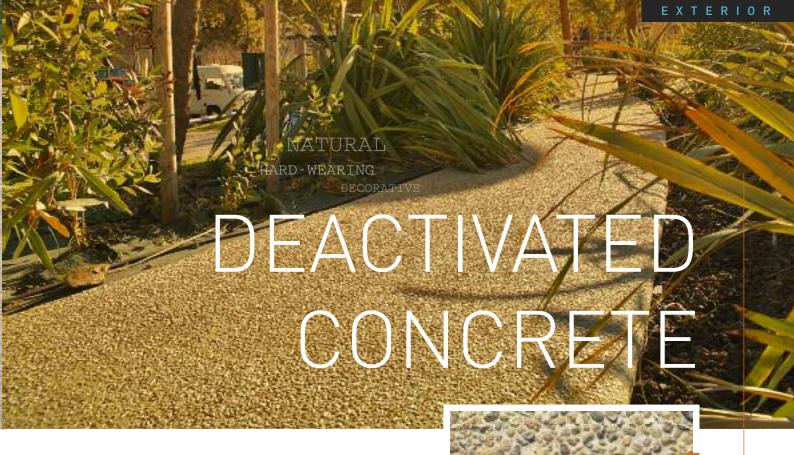

BD 08

**Harmony Béton deactivation agent** is a surface deactivator which highlights the granulates contained in concrete by eliminating the surface layer of concrete.

By the layout of materials (stones, slabs or bricks) and the use of granulates of different colours and sizes, it is possible to create aesthetic and harmonious surfaces which will enhance your exterior developments.

Providing a durable, hard-wearing and easily-maintained surface, Harmony Béton deactivation agent is ideal for the production of a gravelly, non-slip and visually appealing concrete finish at minimum cost.

Detail of deactivated concrete finish

has continued to expand, both in France and internationally.