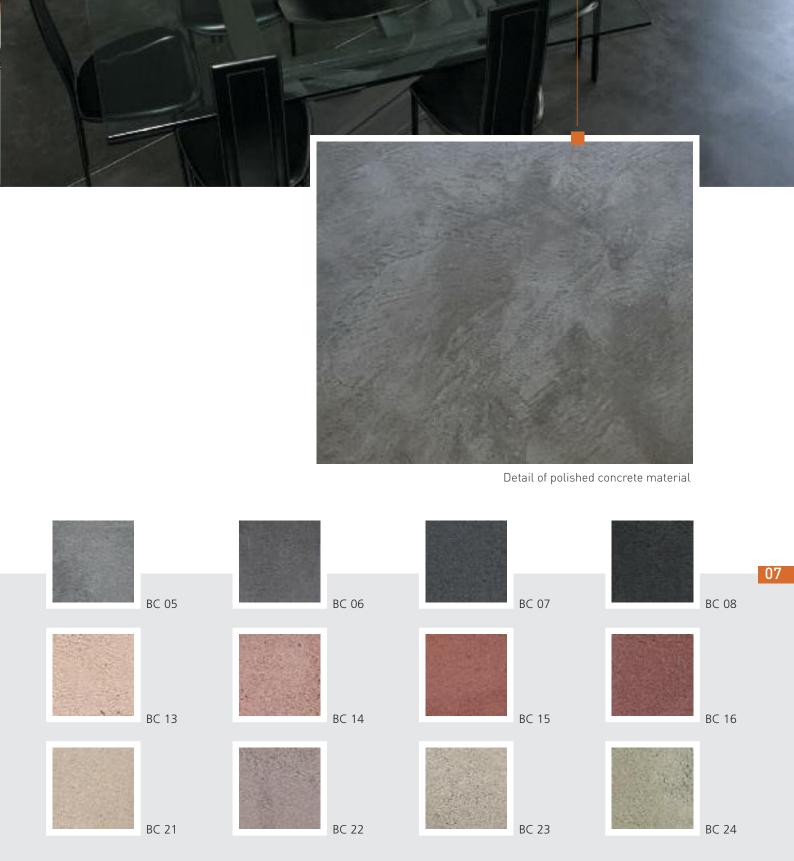

Its material shades and colours will vary, depending upon the type of application completed. A fine, silky, soft or structured finish can be achieved.

Like any contemporary design material, this product lends a natural and distinctive appearance to your interiors.

Give free rein to your decorative inclinations and bring a touch of style to all your rooms (kitchen, lounge, stairway, shower rooms or furnishings), by varying colours and textural effects.

INTERIOR