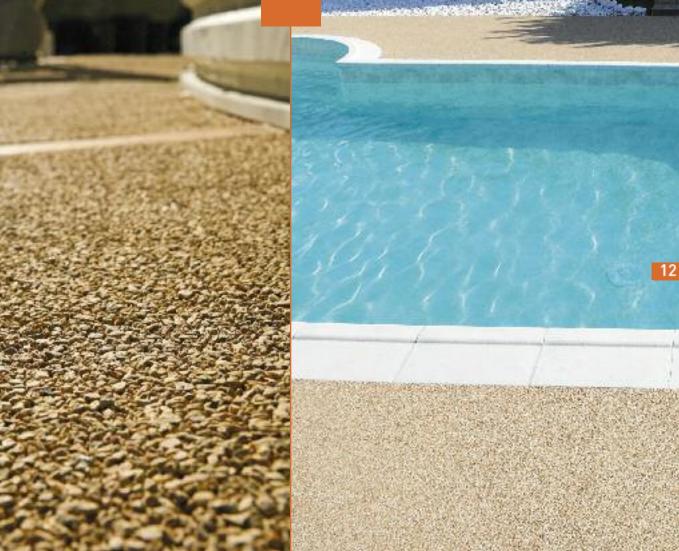

#### NUANCIER SPRAY MORTIER

ment in your exterior decoration.

e ma

UNIQU

ECO-FRIENDL

Harmony Béton porous concrete is a polyurethane resin combined with marble to deliver a high degree of permeability. An eco-friendly alternative to bitumen or concrete, this product allows water to drain into the ground. Anti-slipping, frost-resistant and easy to maintain, Harmony Béton porous concrete is a decorative option for your walkways and swimming pool surrounds. Let your soils breathe and create a floor finish using different marble shades.

Detail of porous concrete material

BD 01

BD 02

BD 03

BD 04

BD 05

BD 06

BD 07