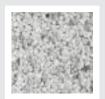

### SMOOTH CONCRETE (continued)

**Harmony Béton smooth concrete** is an easy-to-use and decorative self-levelling smoothing compound. Its mechanical properties, which have been tested by the CSTB scientific & technical centre for building construction (CSTB report n° R2EM-SIST-12-26039058), ensure its high resistance to traffic and indentations.

04

An outstanding renovation product, **Harmony Béton** can be easily applied to new or old base surfaces, concrete slabs or tiling, to a minimum thickness of 4 mm. With its mineral appearance and its multiple colour shades, this product blends perfectly with your décor, from the latest designs to the most traditional, and will become the main decorative architectural feature in your interior design. Combining strength, covering power and colouring, self-levelling concrete is the ideal choice for your floor renovation works.

Détail de la matière du béton lissé

BL 07

**Harmony Béton ciré** is a mortar designed for application to any horizontal or vertical surface. Its exceptional mechanical properties make it suitable for the coverage of any new or old base surface (tiling, timber, metal, plaster, etc.) in a fine 2 – 3 mm layer.