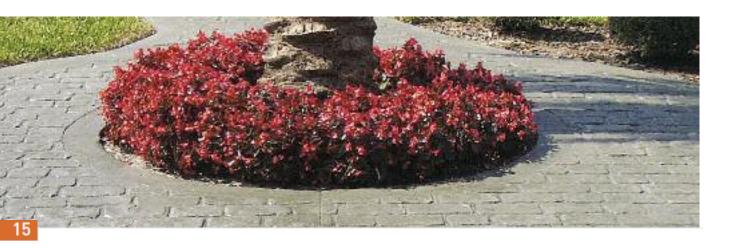

# DECORATIVE EXTERIOR CONCRETES

Detail of "Roman Opus" embossed concrete

### EMBOSSED CONCRETE

continued

**Harmony Béton embossed concrete** is a floor covering system which allows the imitation of the appearance of a variety of natural materials, including stone, timber or brick. An enormous range of coloured quartzes, numerous patterns and a wide variety of moulds provide a high degree of freedom in design and application. Harmony Béton embossed concrete delivers a cost-effective and durable decorative concrete finish which can be easily and permanently integrated into the space required, however constricted.