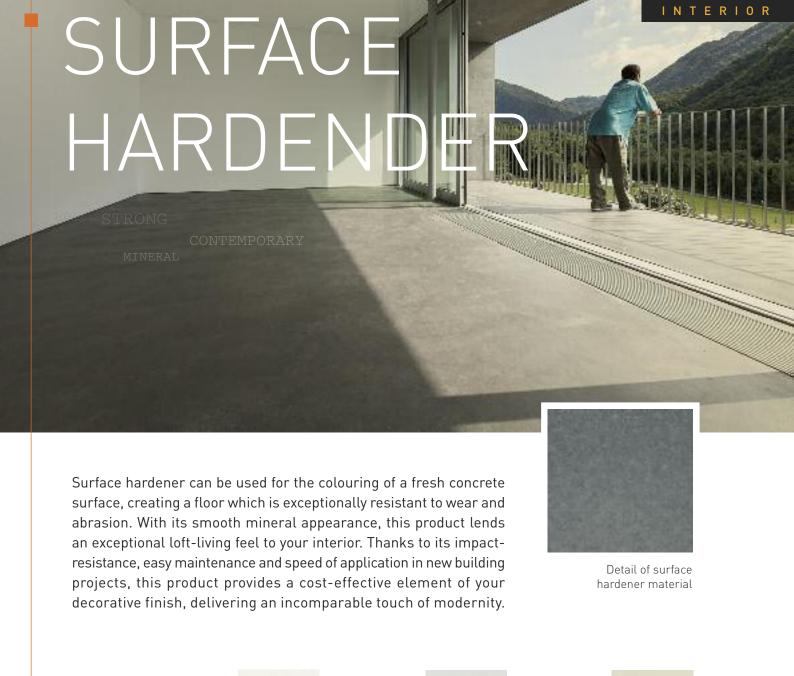

# DECORATIVE EXTERIOR CONCRETES

Detail of "Roman Opus" embossed concrete

### EMBOSSED CONCRETE

continued

**Harmony Béton embossed concrete** is a floor covering system which allows the imitation of the appearance of a variety of natural materials, including stone, timber or brick. An enormous range of coloured quartzes, numerous patterns and a wide variety of moulds provide a high degree of freedom in design and application. Harmony Béton embossed concrete delivers a cost-effective and durable decorative concrete finish which can be easily and permanently integrated into the space required, however constricted.