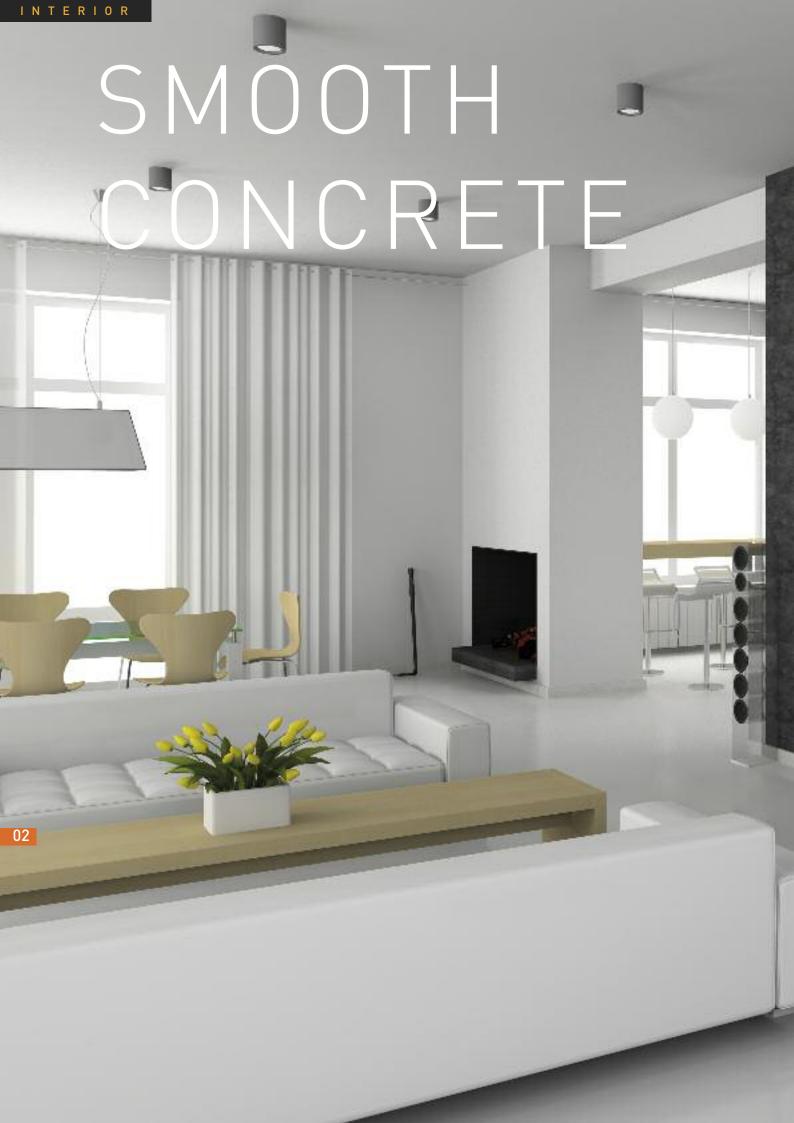

### SMOOTH CONCRETE (continued)

**Harmony Béton smooth concrete** is an easy-to-use and decorative self-levelling smoothing compound. Its mechanical properties, which have been tested by the CSTB scientific & technical centre for building construction (CSTB report n° R2EM-SIST-12-26039058), ensure its high resistance to traffic and indentations.

04

An outstanding renovation product, **Harmony Béton** can be easily applied to new or old base surfaces, concrete slabs or tiling, to a minimum thickness of 4 mm. With its mineral appearance and its multiple colour shades, this product blends perfectly with your décor, from the latest designs to the most traditional, and will become the main decorative architectural feature in your interior design. Combining strength, covering power and colouring, self-levelling concrete is the ideal choice for your floor renovation works.