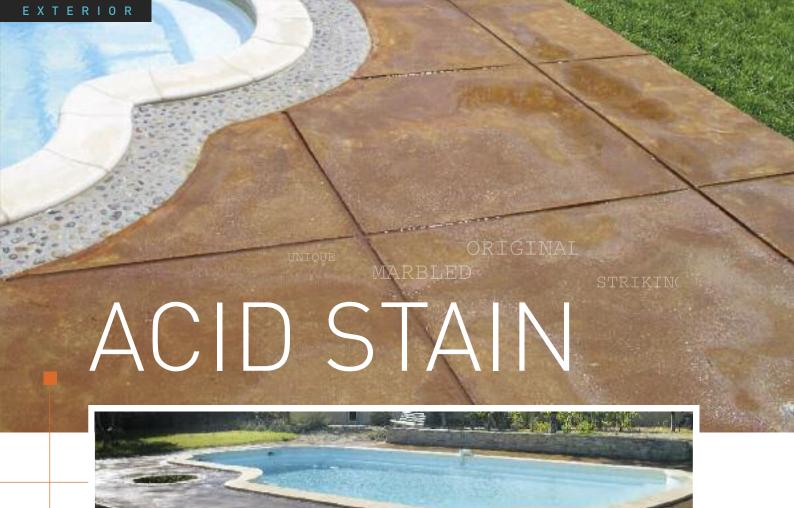

### NUANCIER AGENT DÉMOULANT COLORÉ POUR BÉTON IMPRIMÉ

**Harmony Acid stain** is a liquid acid colorant which allows the colouring of any concrete base surface by chemical reaction. By the penetration and permanent colouring of concrete, this system delivers an exceptional, unique and personal finish. Depending upon the application selected, Harmony Acid Stain will give your floors a marbled appearance, with deep and varied colour shades.